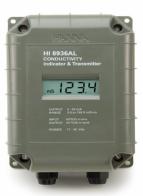

Transmisores de conductividad para usar con sonda de cuatro anillos- HI8936-0 to 1999 S/cm-Without LCD

### **Description**

#### **HI8936 ORP Transmitter FEATURES/BENEFITS:**

# **Optional LCD**

• HI8936"L" versions allow easy verification and monitoring of measured values and is easier to calibrate and maintain.