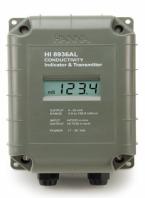

Transmisores de conductividad para usar con sonda de cuatro anillos - HI8936-0.00 to 19.99 mS/cm-Without LCD

### **Description**

#### **HI8936 ORP Transmitter FEATURES/BENEFITS:**

# **Optional LCD**

• HI8936"L" versions allow easy verification and monitoring of measured values and is easier to calibrate and maintain.