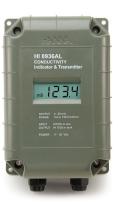

Transmisores de conductividad para usar con sonda de cuatro anillos - HI8936-0.0 to 199.9 S/cm-With LCD

## **Description**

#### **HI8936 ORP Transmitter FEATURES/BENEFITS:**

## **Easy Installation**

• The HI 8936 transmitter may be wall-mounted at any convenient location close to the measurement site. The HI8936 series should be used in conjunction with the HI7635 in-line probe or HI7638 platinum probe.

## **Optional LCD**

• HI8936"L" versions allow easy verification and monitoring of measured values and is easier to calibrate and maintain.