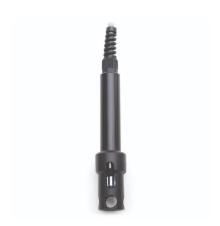

### Sonda Galvánica de OD

Proporcionada con una membrana que cubre el sensor galvánico.

### Sensor de Temperatura Termistor Incorporado

Asegura lecturas rápidas y compensadas con precisión incluso durante fluctuaciones de temperatura repentinas.

#### **Conector DIN**

El conector de sensor multipin es específico del fabricante y permite una fácil conexión al medidor compatible.